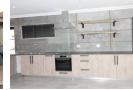

## Immaculate 3 bedroom Cluster for sale in Dainfern Golf Estate

This delightful double storey lock up and go cluster offers 3 bedrooms and 2 bathrooms on the top level with a large open-plan entertainment area and guest loo on the ground floor. The main suite has a dressing room, full bathroom plus a north facing balcony. The kitchen has a separate laundry with ample space for appliances. Enjoy a beautiful landscaped garden and sparkling pool which flow from the covered patio into a secluded area. Double garage.

## **Features**

| Pets Allowed | Yes |          |     |            |                   |
|--------------|-----|----------|-----|------------|-------------------|
| Interior     |     | Exterior |     | Sizes      |                   |
| Bedrooms     | 3   | Garages  | 2   | Floor Size | 210m <sup>2</sup> |
| Bathrooms    | 2.5 | Security | Yes | Land Size  | 400m <sup>2</sup> |
| Kitchens     | 1   | Pool     | Yes |            |                   |
| Recep. Rooms | 2   | Views    | No  |            |                   |
| Furnished    | No  |          |     |            |                   |