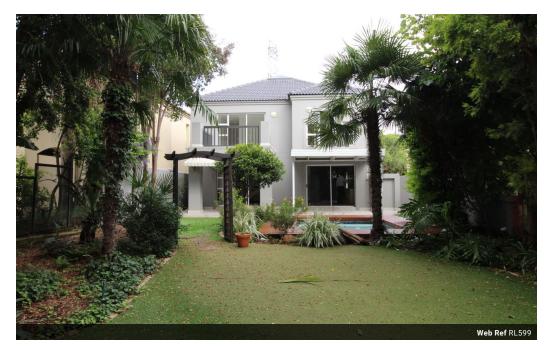

## Immaculate 3 bedroom Cluster for sale in Dainfern Golf Estate

This delightful double storey lock up and go cluster offers 3 bedrooms and 2 bathrooms on the top level with a large open-plan entertainment area and guest loo on the ground floor. The main suite has a dressing room, full bathroom plus a north facing balcony. The kitchen has a separate laundry with ample space for appliances. Enjoy a beautiful landscaped garden and sparkling pool which flow from the covered patio into a secluded area. Double garage.

## **Features**

| Pets Allowed | Yes |          |     |            |                   |
|--------------|-----|----------|-----|------------|-------------------|
| Interior     |     | Exterior |     | Sizes      |                   |
| Bedrooms     | 3   | Garages  | 2   | Floor Size | 210m <sup>2</sup> |
| Bathrooms    | 2.5 | Security | Yes | Land Size  | 400m <sup>2</sup> |
| Kitchens     | 1   | Pool     | Yes |            |                   |
| Recep. Rooms | 2   | Views    | No  |            |                   |
| Furnished    | No  |          |     |            |                   |