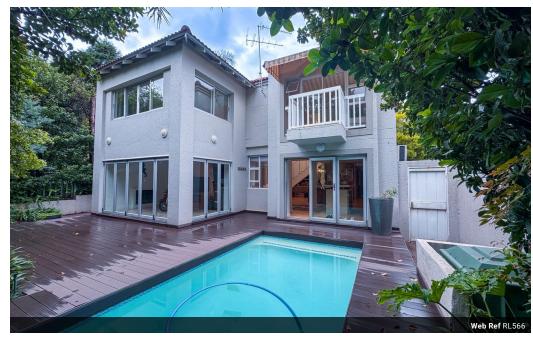

## 3 Bedroom Cluster To Let in Dainfern Golf Estate

Newly renovated cluster in Dainfern Charming newly refurbished double storey unit within the golf estate boasting stylish modern finishes. Neutral tones and open-plan living throughout the reception areas create a feeling of seamless space. The open plan reception rooms lead off onto a delightful covered patio, small garden, wooden deck and pool. A functional kitchen is open plan and has a separate scullery with door leading into the double garages. 3 bedrooms, 2.5 bathrooms, open plan lounge/dining room, double garage and staff.