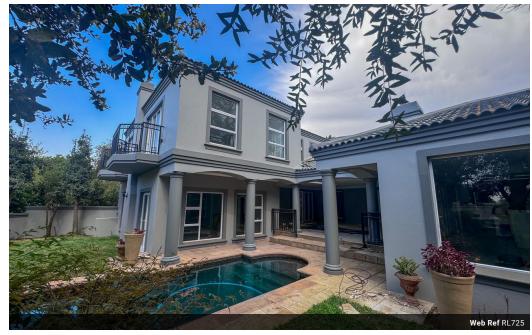

### Luxury living in Dainfern Golf Estate

**Dual Mandate** 

Complete Renovation. This impressive home meets a very high standard of opulent home life, as well as being situated in a very quiet and private cul-de-sac. Guest bedroom and dining room look out onto a lovely courtyard with fountain. A sweeping staircase leads to 3 large bedrooms upstairs, with beautiful neutral tiles and their own balconies. A country style kitchen with centre island, gas a hob on open-plan to the family lounge with a solid wood, built in bar. Receptions lead out onto an expansive patio which overlooks a pretty private garden and pool. Quality finished throughout this immaculately renovated and delightful family home. Under-floor heating. 2 garages and staff.

#### **Features**

| Pets Allowed | Yes |             |     |
|--------------|-----|-------------|-----|
| Interior     |     | Exterior    |     |
| Bedrooms     | 4   | Garages     | 2   |
| Bathrooms    | 4   | Security    | Yes |
| Kitchens     | 1   | Dom. Accom. | 1   |
| Recep. Rooms | 3   | Pool        | Yes |
| Studies      | 1   | Views       | No  |
| Furnished    | No  |             |     |