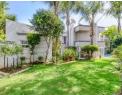

The kitchen boasts granite countertops, a centre island, and a built-in coffee machine and a separate scullery.

A cinema room, gym, and additional study are found in the basement.

The exterior offers a heated pool within a manicured garden. Parking is generous, with a double garage and an additional single tandem garage. Staff quarters are included. Offering a Full Solar system