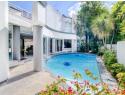

The kitchen boasts granite countertops, a centre island, and a built-in coffee machine and a separate scullery.

A cinema room, gym, and additional study are found in the basement.

The exterior offers a heated pool within a manicured garden. Parking is generous, with a double garage and an additional single tandem garage. Staff quarters are included. Offering a Full Solar system