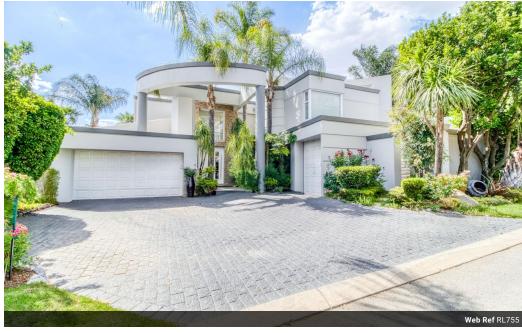

## 5 bedroomed Designer Home in Dainfern Golf Estate

Explore a vast, bright open-plan family home that includes three reception areas, an enclosed patio with a built-in bar, and seamless folding doors leading to a pool. The home features five bedrooms, with an en-suite guest room on the ground floor and four more bedrooms upstairs, alongside three bathrooms and a kitchenette opening onto a sunny wooden deck patio.

### **Features**

| Pets Allowed | Yes |             |       |            |                     |
|--------------|-----|-------------|-------|------------|---------------------|
| Interior     |     | Exterior    |       | Sizes      |                     |
| Bedrooms     | 5   | Garages     | 4     | Floor Size | 757m²               |
| Bathrooms    | 4.5 | Security    | Yes   | Land Size  | 1,057m <sup>2</sup> |
| Kitchens     | 1   | Dom. Accom. | 1     |            |                     |
| Recep. Rooms | 3   | Pool        | Yes   |            |                     |
| Studies      | 1   | Views       | False |            |                     |
| Furnished    | No  |             |       |            |                     |