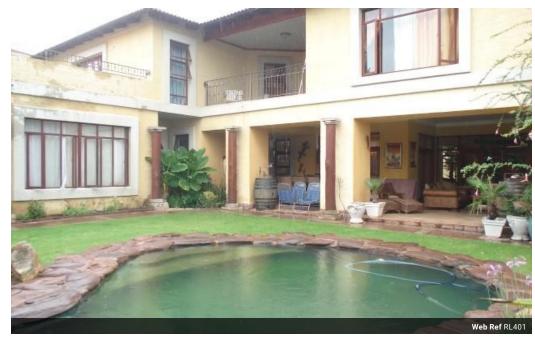

## ELEGANT GRAND LIVIING

This magnificent Mediterranean style home has lots of volume and space with 4 large family bedrooms and three bathrooms situated together on the upper level. Tasteful interior details with 4 entertainment areas including a solid wood fitted bar exuding a pleasant ambiance, a work-from-home office work station on the landing; spacious country style kitchen with centre island and built in breakfast table. Staff quarters and double garage.

## **Features**

| Pets Allowed | Yes |             |     |
|--------------|-----|-------------|-----|
| Interior     |     | Exterior    |     |
| Bedrooms     | 4   | Garages     | 2   |
| Bathrooms    | 3.5 | Security    | Yes |
| Kitchens     | 1   | Dom. Accom. | 1   |
| Recep. Rooms | 3   | Pool        | Yes |
| Studies      | 1   |             |     |
| Furnished    | No  |             |     |