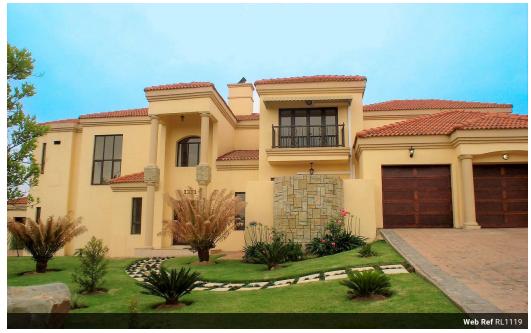

## Magnificent home , large spaces !!

🛁 5.5 🛱 4

Spacious and bright 7 Bedroom in Dainfern Golf Estate. Large, light-filled home for the extended family with 7 double bedrooms (3 downstairs and 4 upstairs) and 5 bathrooms - 3 suite studies. There are 3 large entertainment areas with fireplaces for cozy evenings. The expansive open-plan kitchen features dark wood cabinetry and granite tops, leading to an informal area and scullery. A terrace overlooks the garden and pool. Upstairs bedrooms share sun-drenched balconies. The home also includes under-floor heating, staff quarters, 4 garages, and off-st parking. Occupation available from 1 January 2020. Dainfern is a mature, secure golf and residential estate that has evolved over 1200 homes since inception in 1992. The estate offers an unparalleled lifestyle and recreational experience centered around the Gary Player-designed...

## Features

| Pets Allowed | Yes |                     |     |            |
|--------------|-----|---------------------|-----|------------|
| Interior     |     | Exterior            |     | Sizes      |
| Bedrooms     | 7   | Garages             | 4   | Floor Size |
| Bathrooms    | 5.5 | Carports / Parkings | 6   | Land Size  |
| Kitchens     | 1   | Security            | Yes |            |
| Recep. Rooms | 4   | Dom. Accom.         | 2   |            |
| Studies      | 2   | Pool                | Yes |            |
| Furnished    | No  |                     |     |            |