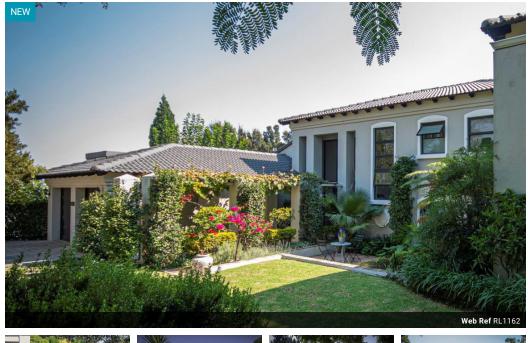

## Charming 4 Bedroom Private Villa in Dainfern Golf Estate

**a** 2

#### Fully Furnished.

**A** 4

Charming French farmstyle property in a fabulous position with a private garden in a quiet street. Spacious open plan living begins with a double volume entrance hall and entertainment areas which flow through to the outdoors. Large open plan country style kitchen with gas hob, stone tops, solid wooden cupboards and centre table for informal family meals and separate scullery lead onto the dining and family room all dressed in sandstone. The formal lounge and dining room are separated by a double wood burning fireplace creating warm and a cozy atmosphere on cold winter nights. 3 light and spacious bedrooms upstairs, main en suite and a large shared balcony. Guest bedroom en suite downstairs. Separate study with built in units and large pajama lounge for chilling or homework upstairs. Private and established...