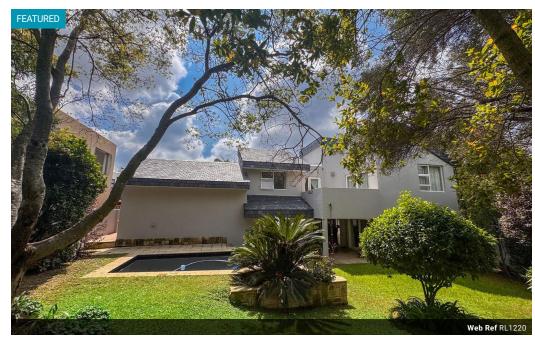

## Charming fully furnished and equipped house in Dainfern Golf Estate

FULLY FURNISHED AND EQUIPPED

Tasteful and well maintained fully furnished and equipped home offering 3 bedrooms, study, formal lounge and family lounge with pub, with covered patio leading out to pool and stunning fairway. Dainfern is a mature, secure Golf and Residential Estate which has evolved over 1200 home since its inception in 1992. The estate offers an unparalleled lifestyle and recreational experience centered around the Gary Player designed golf course enhanced by nature trails, parks and sports facilities all located in its own 320 hectare suburb. Dainfern represents a Dainfern is a mature, secure Golf and Residential Estate which has evolved over 1200 homes variety of architectural styles and tastes, creating a unique and personal experience. The Dainfern Estate is divided into villages, each having their own...

## **Features**

| Pets Allowed | Yes |          |     |
|--------------|-----|----------|-----|
| Interior     |     | Exterior |     |
| Bedrooms     | 4   | Garages  | 2   |
| Bathrooms    | 3   | Security | Yes |
| Kitchens     | 1   | Pool     | Yes |
| Recep. Rooms | 3   | Views    | Yes |
| Studies      | 1   |          |     |
| Furnished    | Vec |          |     |