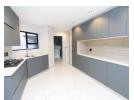

The main living areas are spacious and open to a gorgeous modern kitchen with Caesar stone tops and built in Smeg appliances.

Centre island and gas hob. Flowing out through aluminum stack doors to an large, covered patio with built in braai, bar counter and sparkling pool. Separate formal lounge with built in fireplace.