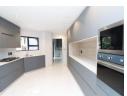

The main living areas are spacious and open to a gorgeous modern kitchen with Caesar stone tops and built in Smeg appliances.

Centre island and gas hob. Flowing out through aluminum stack doors to an large, covered patio with built in braai, bar counter and sparkling pool. Separate formal lounge with built in fireplace.