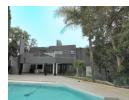

The main living areas are spacious and open to a gorgeous modern kitchen with Caesar stone tops and built in Smeg appliances.

Centre island and gas hob. Flowing out through aluminum stack doors to an large, covered patio with built in braai, bar counter and sparkling pool. Separate formal lounge with built in fireplace.