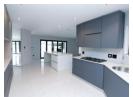

## Modern renovated Opulence in Dainfern Golf Estate

Elegantly renovated this home is magnificently opulent and wonderful for entertainment. High ceilings with glass and marble that are chic and bathe the home in light creating a welcoming and fresh atmosphere.

The main living areas are spacious and open to a gorgeous modern kitchen with Caesar stone tops and built in Smeg appliances.

Centre island and gas hob. Flowing out through aluminum stack doors to an large, covered patio with built in braai, bar counter and sparkling pool. Separate formal lounge with built in fireplace.