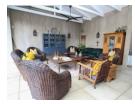

# Sophisticated Furnished Home in Dainfern Golf Estate

**]** 3

Fully furnished and Equipped. A sophisticated modern home, light and bright with double volume ceilings and open white trusses giving a lovely feeling of space. Open plan kitchen with gas hob, separate scullery and centre island. Spacious open plan living with family lounge, TV lounge and dining room leading through concertina doors to a large covered patio overlooking a decked pool area. 3 En suite bedrooms, 2 upstairs and one down, all with pale wood look flooring and white shutters. Study nook area, double auto garage plus ample parking and staff accommodation. Fully furnished