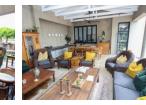

# Sophisticated Furnished Home in Dainfern Golf Estate

**]** 3

Fully furnished and Equipped. A sophisticated modern home, light and bright with double volume ceilings and open white trusses giving a lovely feeling of space. Open plan kitchen with gas hob, separate scullery and centre island. Spacious open plan living with family lounge, TV lounge and dining room leading through concertina doors to a large covered patio overlooking a decked pool area. 3 En suite bedrooms, 2 upstairs and one down, all with pale wood look flooring and white shutters. Study nook area, double auto garage plus ample parking and staff accommodation. Fully furnished