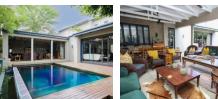

# Sophisticated Furnished Home in Dainfern Golf Estate

**]** 3

Fully furnished and Equipped. A sophisticated modern home, light and bright with double volume ceilings and open white trusses giving a lovely feeling of space. Open plan kitchen with gas hob, separate scullery and centre island. Spacious open plan living with family lounge, TV lounge and dining room leading through concertina doors to a large covered patio overlooking a decked pool area. 3 En suite bedrooms, 2 upstairs and one down, all with pale wood look flooring and white shutters. Study nook area, double auto garage plus ample parking and staff accommodation. Fully furnished