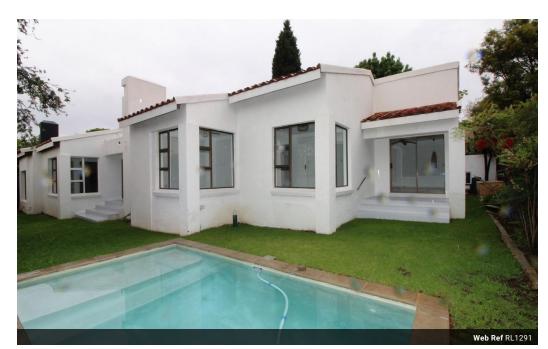

## Gorgeous Refreshed 3 Bedrooms in Dainfern Golf Estate

Gorgeous cosy cluster in peaceful surrounds with park within walking distance, offering 3 spacious bedrooms (MES) with the 2 family bedrooms sharing a full bathroom. The dining room is open plan with the split level family room which boasts a fireplace. Modern open-plan kitchen which has a separate pantry and scullery and a gas hob. Large covered entertainers patio with built in braai overlooking the neat private garden and sparkling pool. Guest toilet and double garaging. Dainfern is a mature, secure Golf and Residential Estate which has evolved over 1200 home since its inception in 1992. The estate offers an unparalleled lifestyle and recreational experience centered around the Gary Player designed golf course enhanced by nature trails, parks and sports facilities all located in its own 320 hectare suburb. Dainfern represents...

## Features

| Pets Allowed | Yes |          |     |
|--------------|-----|----------|-----|
| Interior     |     | Exterior |     |
| Bedrooms     | 3   | Garages  | 2   |
| Bathrooms    | 2.5 | Security | Yes |
| Kitchens     | 1   | Pool     | Yes |
| Recep. Rooms | 3   | Views    | No  |
| Studies      | 1   |          |     |
| Furnished    | No  |          |     |