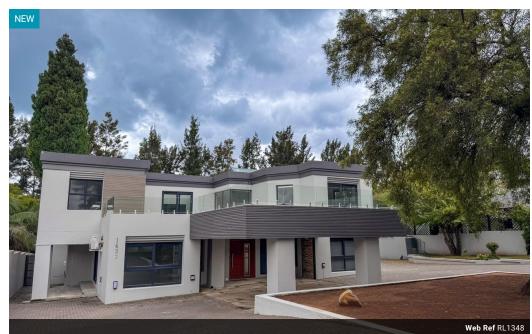

## Luxurious Renovated 5 Bedroom Home in Dainfern Golf Estate

Elegantly renovated this home is magnificently opulent and wonderful for entertainment. High ceilings with glass and marble that are chic and bathe the home in light creating a welcoming and fresh atmosphere.

The main living areas are spacious and open to a gorgeous modern kitchen with Caesar stone tops and built in Elba appliances.

Centre island and gas hob. Flowing out through aluminum stack doors to a large, enclosed patio, great for all year round entertaining, with built in gas braai, leading through aluminum doors to a sparkling pool. Separate private lounge with built in fireplace and sliding door.

Five Luxurious airy bedrooms, all en suite with air conditioners are spacious with ample closet space. 3 upstairs and two down. Large shared balcony overlooking the garden and pool.

This home is equipped with solar panels,...