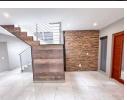

The main living areas are spacious and open to a gorgeous modern kitchen with Caesar stone tops and built in Elba appliances.

Centre island and gas hob. Flowing out through aluminum stack doors to a large, enclosed patio, great for all year round entertaining, with built in gas braai, leading through aluminum doors to a sparkling pool. Separate private lounge with built in fireplace and sliding door.