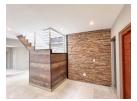

The main living areas are spacious and open to a gorgeous modern kitchen with Caesar stone tops and built in Elba appliances.

Centre island and gas hob. Flowing out through aluminum stack doors to a large, enclosed patio, great for all year round entertaining, with built in gas braai, leading through aluminum doors to a sparkling pool. Separate private lounge with built in fireplace and sliding door.