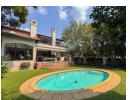

integrates with the dining area, which includes a space for a breakfast nook suitable for family gatherings. An open-plan lounge extends through aluminum stackable doors onto a large covered patio, leading to a beautifully landscaped garden with a round swimming pool. Separate play room or lounge in addition.