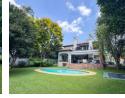

integrates with the dining area, which includes a space for a breakfast nook suitable for family gatherings. An open-plan lounge extends through aluminum stackable doors onto a large covered patio, leading to a beautifully landscaped garden with a round swimming pool. Separate play room or lounge in addition.