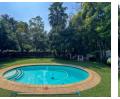

integrates with the dining area, which includes a space for a breakfast nook suitable for family gatherings. An open-plan lounge extends through aluminum stackable doors onto a large covered patio, leading to a beautifully landscaped garden with a round swimming pool. Separate play room or lounge in addition.