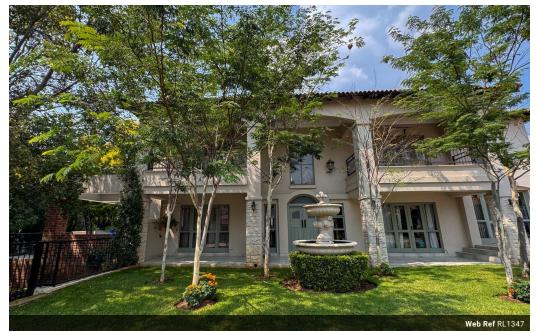

## Beautiful 4 Bedroom Home in Dainfern Ridge with all the luxuries

This elegant contemporary home, located on the greenbelt in Dainfern Ridge, offers serene views of the dam from its quiet culdesc position. The residence has undergone extensive renovations featuring exquisite finishes. The modern kitchen is fully equipped with Caesarstone countertops, a gas hob, a separate pantry, and a scullery. It seamlessly

integrates with the dining area, which includes a space for a breakfast nook suitable for family gatherings. An open-plan lounge extends through aluminum stackable doors onto a large covered patio, leading to a beautifully landscaped garden with a round swimming pool. Separate play room or lounge in addition.

Upstairs, there are 3 bedrooms and 3 bathrooms. The master bedroom, complete with an en suite bathroom, boasts a private balcony with stunning views of the dam. Two children's...