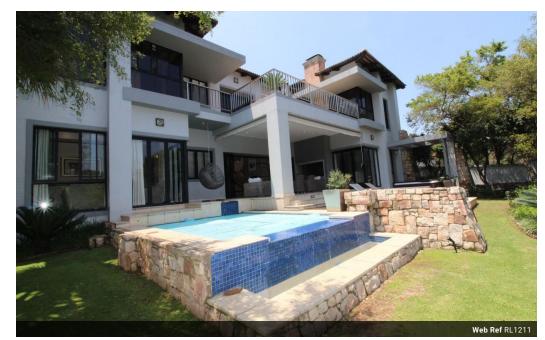

SHORT TERM FURNISHED RENTAL - MODERN HOME POSITIONED ON THE GREEN BELT WITH RIVER VIEWS

Modern Opulence on the banks of the River.

Situated with views of the banks of the river, this beautiful

contemporary designer home, boasts large

volumes and spaces. Beautifully furnished and fully equipped, ready to move in and unpack your suitcase. Dressed with stone clad walls with exquisite finishes, solid rosewood doors, aluminum frames and glass, the home exudes style and simplicity without compromising functionality. The focus is on entertaining, with a built in cocktail bar, the expansive indoor-outdoor living area is designed for ultimate comfort and flows through the large folding doors onto the sparkling rim-flow pool and deck area. A double sided combustion fireplace in the living area to keep you cozy in...